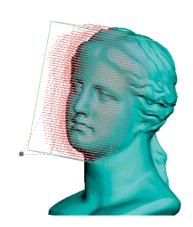

Advances in CAM software allows double-sided and large objects to be produced in slices that can be glued together to create complete 3D objects.

One example of where slicing can be used is in the production of boat hull plugs. Plugs of virtually any size can be produced in slices and segments, typically 100mm x 1200x2400mm in size.