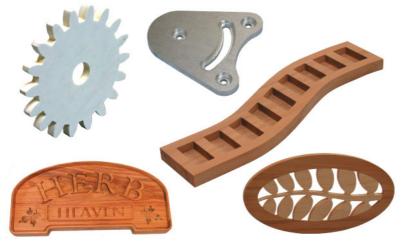

## iCAM Creativity

**ICAM CNC Routing Machines** are well suited to 2.5D routing, which is ideal for creating plugs and moulds for the fibreglass and vacuum forming industries.

Businesses in the Creative and Display Industries can also enjoy the flexixbility and ease of use that comes with running an iCAM machine.